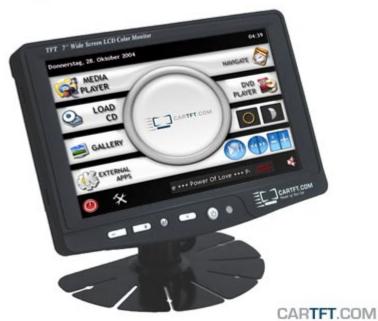

## 198.00 EUR

incl. 19% VAT, plus shipping

- · High brightness!
- · Audio speakers!
- · Rear CAM feature!
- Auto-PowerOn!

Remnant offer. Refurbished. Slight traces of usage on device. 2 years warranty.

The new CTF-700 TFT-Display is the ideal display- and input-unit for your Laptop, CarPC or HTPC. With the touchscreen functionality you easily can control your PC. The briliant VGA-display ensures a maximum readability and sharpness.

## **Spezifications**

Video system

Screen size 7" digital

Aspect Ratio 16:9 wide TFT screen

Dot Resolution 2400x480= 1,152,000 dots

Physical Resolution 800x480

Supported Resolutions 640x480-1024x768

Color configuration RGB stripe
Power input DC 12/24V
Power consumption max. 8W