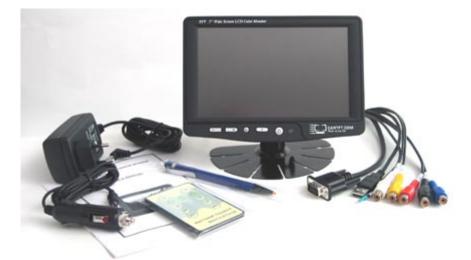

The device has integrated Stereo-speakers, a rear camera input and the dimmer button in the front will enable perfect viewing pleasure also during the night.

AC-Adapter for home usage and a car cigarette lighter adapter is included as well as the IR-remote-control unit and the extra long (2,5 meters) All-In-One connector cable.

The CTF-700 can be used with any PC/MAC with VGA- and USB port.

Driver-CD included, compatible with:

- Windows 95/98/ME/NT4/2000/XP/7/8/8.1/10
- XP Tablet PC Edition
- Windows CE 2.12, 3.0, .net
- Linux RedHat, Mandrake,...
- Macintosh OS 9.x, 10.x
- DOS,...

- Touchscreen pencil

- VGA/Video/Audio/Touchscreen-cable (all-in-one !) 2,5 meters length

Power Adapter f. EU 230VCigarette Lighter AdapterTouchscreen Driver-CD

- Manual